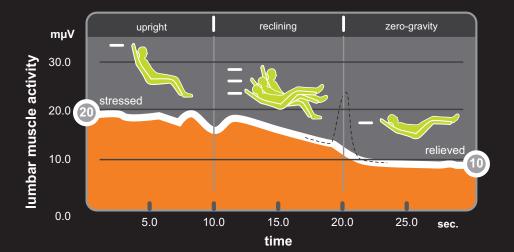

"As the Perfect Chair reclines, the muscles instantaneously start relaxing. When the chair reaches neutral posture there is a huge reduction in the state of muscle irritation, establishing objectively that the Perfect Chair promotes spinal health."

"In a dynamic test, EKG stick-on electrodes are placed on lower lumbar muscle groups. The sEMG shows that muscle activity is in a stressed or contracted position while sitting upright. As the Perfect Chair reclines to zero-gravity, the sEMG shows reduced electrical activity in the lumbar muscles which signifies the muscles are no longer contracting and are free from stress."