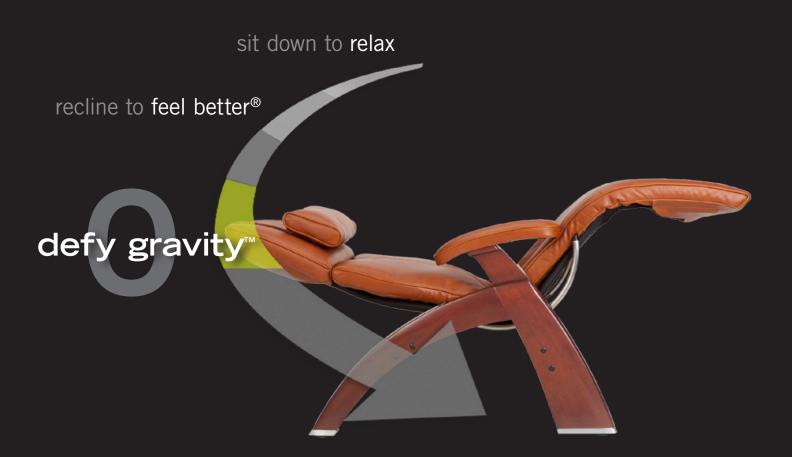

# Immersion Motion

### Defy Gravity<sup>™</sup>

The zero-gravity ergonomics of the Perfect Chair are a unique balance of support and seating comfort. The neutral posture position raises the legs above the heart, relieving weight from the spine. In this position, the body relaxes into a virtually weightless posture, which physicians recommend as the healthiest way to sit. Maximum ergonomic posture is ensured at all recline angles through the fixed-form seating position. Find relief from stress as you defy gravity in the Perfect Chair.