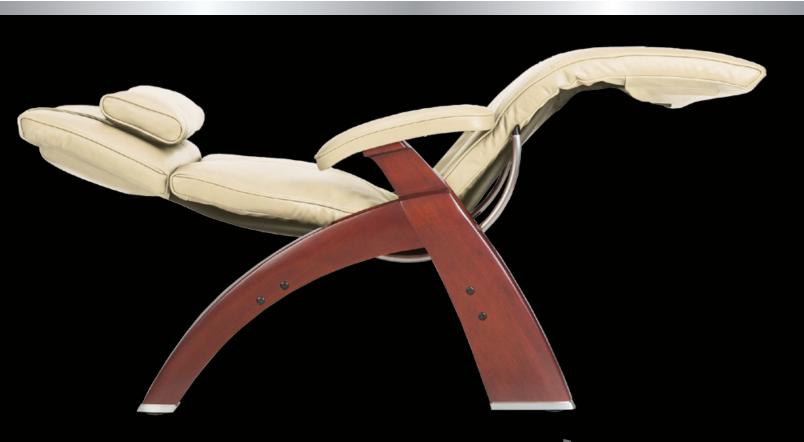

# The Perfect Evolution of THE PERFECT CHAIR®

The human body is naturally balanced, graceful and beautiful. So we at Human Touch<sup>®</sup> didn't have to look far for inspiration when re-imagining our new **Perfect Chair Series 2**. Building on the iconic Perfect Chair architecture, this elegant design includes a fluid recline mechanism that uses the body's own weight to gently ease it into a zero-gravity seating position that physicians recommend as the healthiest way to sit. Add the accessory footrest and with a simple extension, this model is perfect for taller users. Stylish design cues and premium upholstery make it perfect for any décor. Welcome to the perfection of perfect.

#### IMMERSION MOTION

The recline motion smoothly eases back the Perfect Chair to position your body in a state of virtual weightlessness.

### Defy Gravity<sup>™</sup>

The zero-gravity ergonomics of the Perfect Chair are a unique balance of support and seating comfort. The neutral posture position raises the legs above the heart, relieving weight from the spine. In this position, the body relaxes into a virtually weightless posture, which physicians recommend as the healthiest way to sit. Maximum ergonomic posture is ensured at all recline angles through the fixed-form seating position. Find relief from stress as you defy gravity in the Perfect Chair.