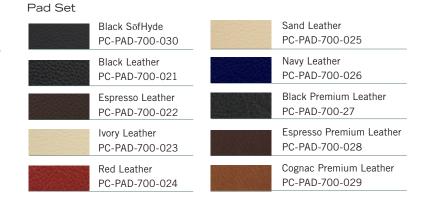

### luxurious UPHOLSTERY

Perfect Chair pad sets are expertly crafted in premium leather, top-grain leather and SōfHyde, in a variety of designer finishes and matches.

#### SōfHyde

SōfHyde is a luxurious and durable upholstery expertly formulated to replicate the comfort, style and feel of real leather. SōfHyde is designed to last for many years of use and is comfortable, soft to the touch and stain-resistant.

#### Top-Grain Leather

Surrounding yourself in fine leather is the ultimate luxury. Our top-grain, aniline-dyed leather is made from the strongest and most supple part of the hide. Perfect Chairs are made in a variety of different leather colors, finishes and matches, including some rare and hard-to-find vegetable-tanned and glass-polished limited edition selections. No matter which one you choose, the leather's texture is soft to the touch and its hues are rich and inviting. When seated in the chair, you will feel cradled in comfort.

#### Premium Leather

Only five percent of the world's natural, uncorrected cowhides are sufficiently free of imperfections to qualify for use as Human Touch Premium Leather. Top-grain, aniline-dyed hides from the United States and Brazil are carefully measured, cut and sewn all under one roof. This is what makes the supple leather luxurious, resilient and so soft to the touch.