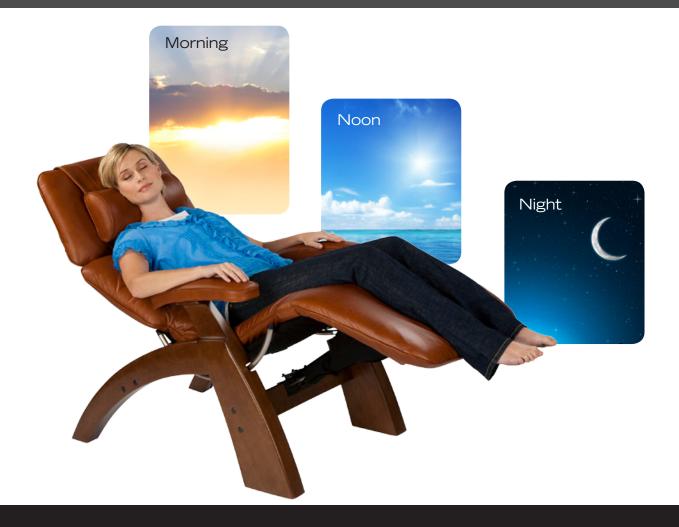

## **Bookend Your Day**

### The Perfect Chair is an integral part of your day.

- Use it upon waking as a comfortable place to sit and read the morning paper.
- Take a break after your morning workout to recover.
- Rejuvenate with an afternoon nap.
- Relax after a long day at work and enjoy a home theater experience.
- Prepare for a soothing sleep.

### Start and end your day in perfect comfort and relaxation with the Perfect Chair.