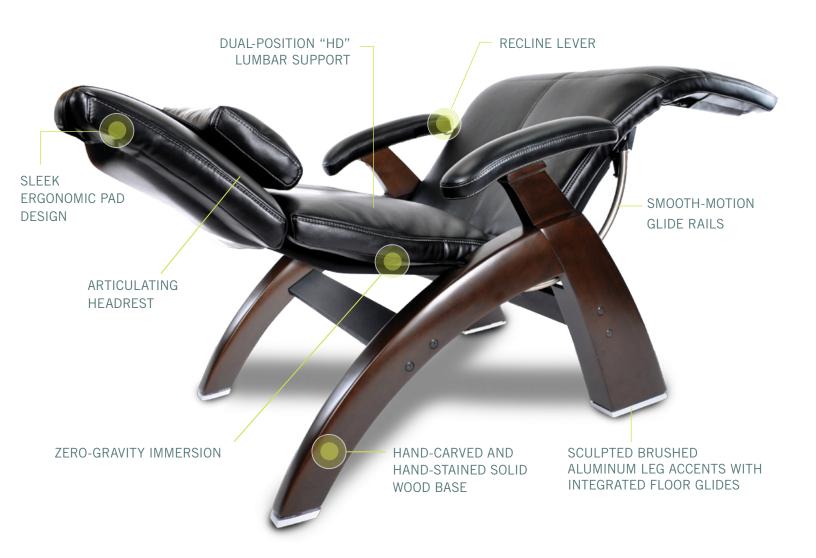

#### ERGONOMIC PAD DESIGN

Expertly crafted using only premium upholsteries, this sleek new pad is designed for ergonomic comfort and support. SōfHyde, top-grain leather or premium leather upholstery covers the pad from head to toe, including the arms.

#### DUAL-POSITION "HD" LUMBAR SUPPORT

Experience relaxing postural support to the lower lumbar region. The high-density, or "HD", support is built-in and can be manually set to low or high position.

### SCULPTED LEG ACCENTS WITH INTEGRATED FLOOR GLIDES

Upscale brushed aluminum leg accent cues make this chair an even more perfect addition to your décor.

### the warmth of WOOD

Using only 100% renewable, plantation-grown solid parawood, highly trained Human Touch master woodworkers hand-carve and hand-finish the signature balanced curves supporting the Perfect Chair. As one of the strongest woods on earth, the Hevea Brasiliensis (rubber tree) ensures durability and beauty for years of use.